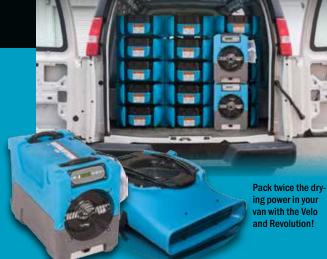

70 pints | 2,820 cfm | 17 amps

**VELO**<sup>TM</sup>

**VELO** 

PROUDLY \* BUILT IN USA

**Low Profile Airmover** Xactimate code: WTR DRY

» FASTER DRYING WITH 1.9 AMPS AND HALF THE SIZE

- » CONNECT UP TO 10 VELO PROS
- on 15-amp circuit » STACK 5 ON A DOLLY OR CARRY 2 OR 4
- » FIVE-POSITION VERSATILITY
- » DRIES BETTER THAN LEADING AIRMOVERS

## **REVOLUTION**<sup>TM</sup>

## LGR Dehumidifier

- » 81 PINTS A DAY AT AHAM and best LGR in its class
- » FITS WHERE OTHERS DON'T crawlspaces, bathrooms, etc.
- » DISPLAYS INLET AND OUTLET TEMP **AND RH** in real time
- » EASIEST EVER TO CLEAN AND **MAINTAIN**