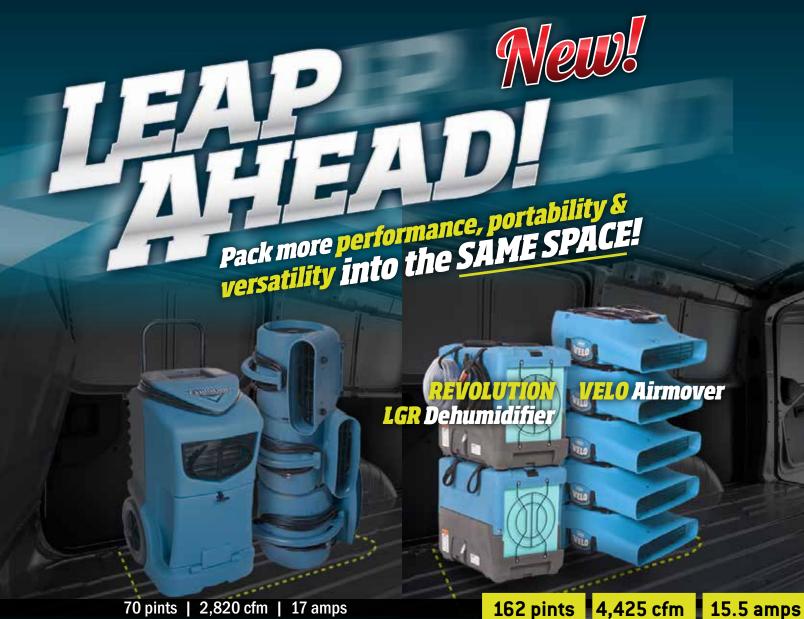

70 pints | 2,820 cfm | 17 amps

**VELO**<sup>TM</sup>

**VELO** 

PROUDLY \* BUILT IN USA

**Low Profile Airmover** Xactimate code: WTR DRY

» FASTER DRYING WITH 1.9 AMPS AND HALF THE SIZE

- » CONNECT UP TO 10 VELO PROS
- on 15-amp circuit » STACK 5 ON A DOLLY OR CARRY 2 OR 4
- » FIVE-POSITION VERSATILITY
- » DRIES BETTER THAN LEADING AIRMOVERS

## **REVOLUTION**<sup>TM</sup>

## LGR Dehumidifier

- » 81 PINTS A DAY AT AHAM and best LGR in its class
- » FITS WHERE OTHERS DON'T crawlspaces, bathrooms, etc.
- » DISPLAYS INLET AND OUTLET TEMP **AND RH** in real time
- » EASIEST EVER TO CLEAN AND **MAINTAIN**